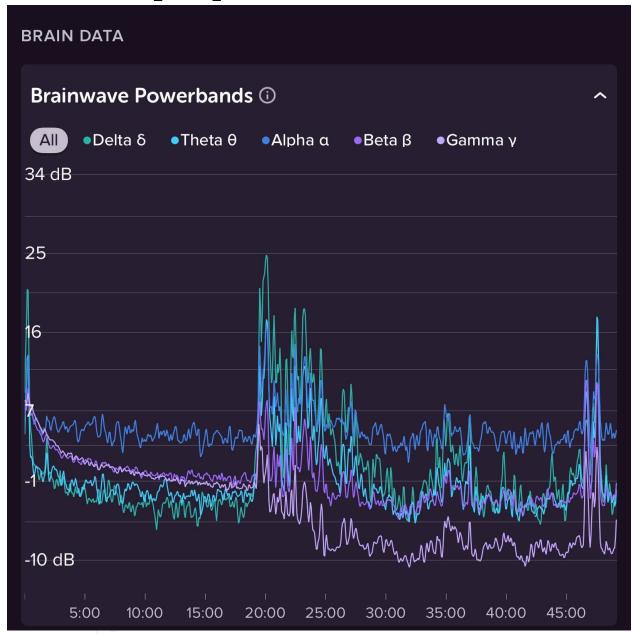

## Authentic Nei Gong - Seated Exercise - Muse S Athena Researcher: J.E. Hardee Public Version 2025

This document displays a sample set of Muse S Athena Brainwave Powerbands screenshots from one exercise over time of one Taoist Inner Alchemy teaching group. Researchers are invited to contact J.E. (Jeff) Hardee at <a href="wyrdenergeticarts@gmail.com">wyrdenergeticarts@gmail.com</a> for discussion, collaboration, or usage of data.

Practitioner: J.E. (Jeff) Hardee

Exercise: This exercise is done while seated for a variable amount of time, most often between 30 and 60 minutes. Areas of study on the exercise include the posture, the placement of awareness, the concentration involved, and any energetic phenomena as reflected in the data.

ANG Seated Exercise\_5-22-25\_1733

ANG Seated Exercise\_5-23-25\_0716

ANG Seated Exercise\_5-23-25\_1114

ANG Seated Exercise\_5-24-25\_0905

ANG Seated Exercise\_5-24-25\_2108

ANG Seated Exercise\_5-25-25\_1949