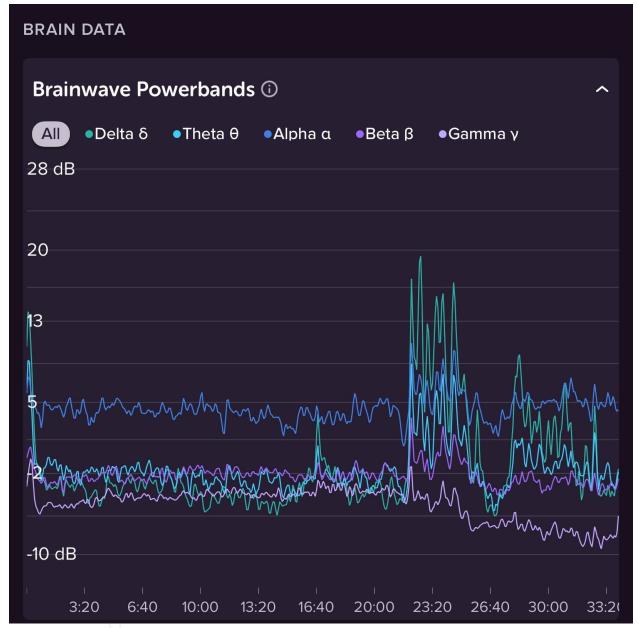

## Authentic Nei Gong - Seated Exercise - Muse S Athena Researcher: J.E. Hardee Public Version 2025

This document displays a sample set of Muse S Athena Brainwave Powerbands screenshots from one exercise over time of one Taoist Inner Alchemy teaching group. Researchers are invited to contact J.E. (Jeff) Hardee at <a href="wyrdenergeticarts@gmail.com">wyrdenergeticarts@gmail.com</a> for discussion, collaboration, or usage of data.

Practitioner: J.E. (Jeff) Hardee

Exercise: This exercise is done while seated for a variable amount of time, most often between 30 and 60 minutes. Areas of study on the exercise include the posture, the placement of awareness, the concentration involved, and any energetic phenomena as reflected in the data.

ANG Seated Exercise\_5-22-25\_1733

ANG Seated Exercise\_5-23-25\_0716

ANG Seated Exercise\_5-23-25\_1114

ANG Seated Exercise\_5-24-25\_0905

ANG Seated Exercise\_5-24-25\_2108

ANG Seated Exercise\_5-25-25\_1949