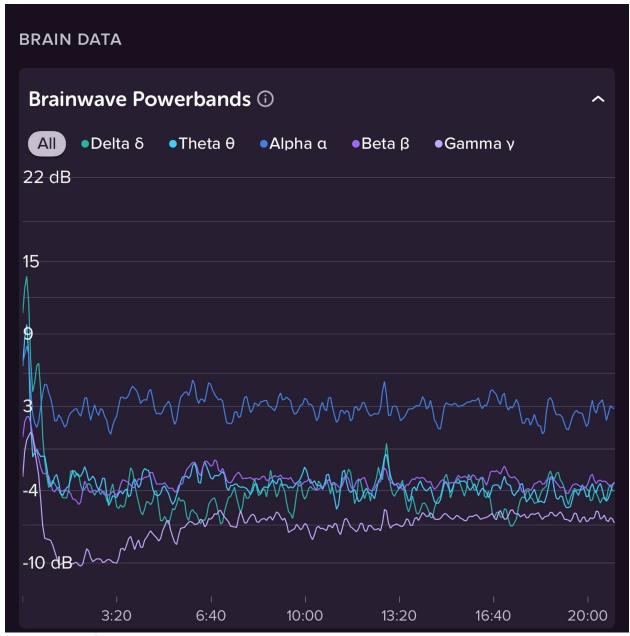

## Authentic Nei Gong - Seated Exercise - Muse S Athena Researcher: J.E. Hardee Public Version 2025

This document displays a sample set of Muse S Athena Brainwave Powerbands screenshots from one exercise over time of one Taoist Inner Alchemy teaching group. Researchers are invited to contact J.E. (Jeff) Hardee at <a href="wyrdenergeticarts@gmail.com">wyrdenergeticarts@gmail.com</a> for discussion, collaboration, or usage of data.

Practitioner: J.E. (Jeff) Hardee

Exercise: This exercise is done while seated for a variable amount of time, most often between 30 and 60 minutes. Areas of study on the exercise include the posture, the placement of awareness, the concentration involved, and any energetic phenomena as reflected in the data.