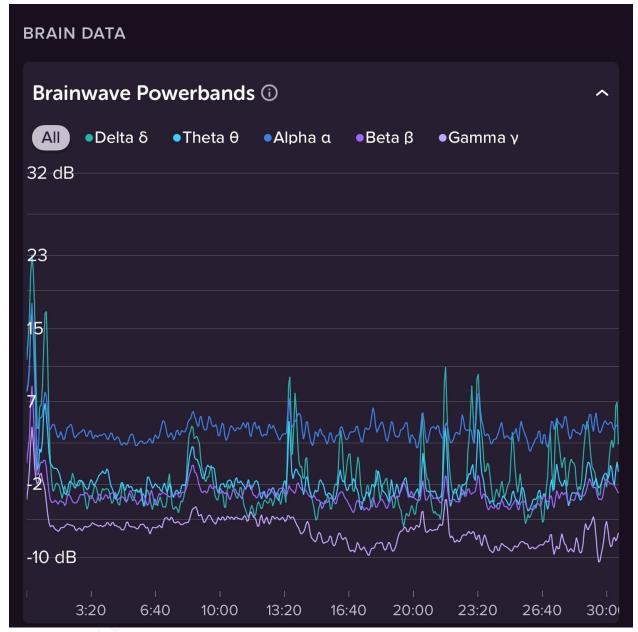

## Authentic Nei Gong - Seated Exercise - Muse S Athena Researcher: J.E. Hardee Public Version 2025

This document displays a sample set of Muse S Athena Brainwave Powerbands screenshots from one exercise over time of one Taoist Inner Alchemy teaching group. Researchers are invited to contact J.E. (Jeff) Hardee at <a href="wyrdenergeticarts@gmail.com">wyrdenergeticarts@gmail.com</a> for discussion, collaboration, or usage of data.

Practitioner: J.E. (Jeff) Hardee

Exercise: This exercise is done while seated for a variable amount of time, most often between 30 and 60 minutes. Areas of study on the exercise include the posture, the placement of awareness, the concentration involved, and any energetic phenomena as reflected in the data.

ANG Seated Exercise\_5-19-25\_0732

ANG Seated Exercise\_5-19-25\_1818

ANG Seated Exercise\_5-20-25\_1238

ANG Seated Exercise\_5-21-25\_1037

ANG Seated Exercise\_5-21-25\_1620

ANG Seated Exercise\_5-22-25\_0418