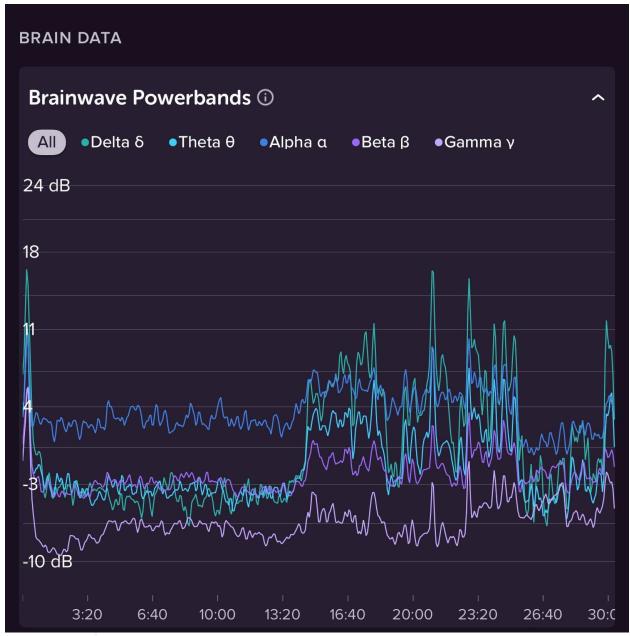

## Authentic Nei Gong - Seated Exercise - Muse S Athena Researcher: J.E. Hardee Public Version 2025

This document displays a sample set of Muse S Athena Brainwave Powerbands screenshots from one exercise over time of one Taoist Inner Alchemy teaching group. Researchers are invited to contact J.E. (Jeff) Hardee at <a href="wyrdenergeticarts@gmail.com">wyrdenergeticarts@gmail.com</a> for discussion, collaboration, or usage of data.

Practitioner: J.E. (Jeff) Hardee

Exercise: This exercise is done while seated for a variable amount of time, most often between 30 and 60 minutes. Areas of study on the exercise include the posture, the placement of awareness, the concentration involved, and any energetic phenomena as reflected in the data.