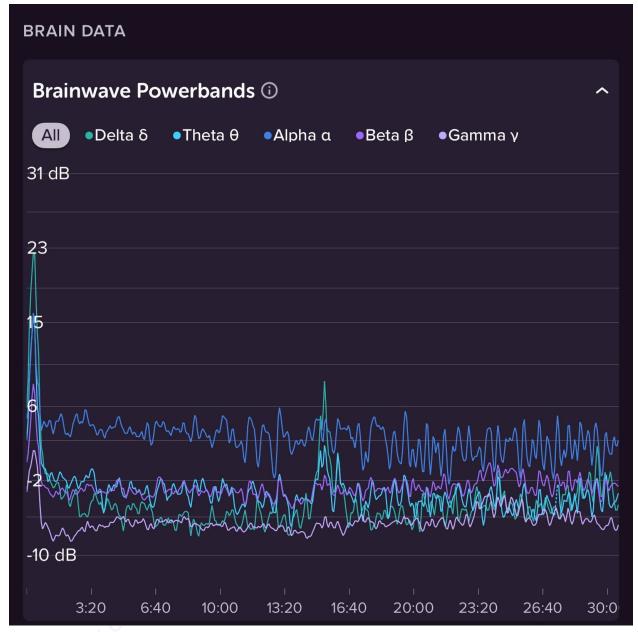

## Authentic Nei Gong - Seated Exercise - Muse S Athena Researcher: J.E. Hardee Public Version 2025

This document displays a sample set of Muse S Athena Brainwave Powerbands screenshots from one exercise over time of one Taoist Inner Alchemy teaching group. Researchers are invited to contact J.E. (Jeff) Hardee at <a href="wyrdenergeticarts@gmail.com">wyrdenergeticarts@gmail.com</a> for discussion, collaboration, or usage of data.

Practitioner: J.E. (Jeff) Hardee

Exercise: This exercise is done while seated for a variable amount of time, most often between 30 and 60 minutes. Areas of study on the exercise include the posture, the placement of awareness, the concentration involved, and any energetic phenomena as reflected in the data.