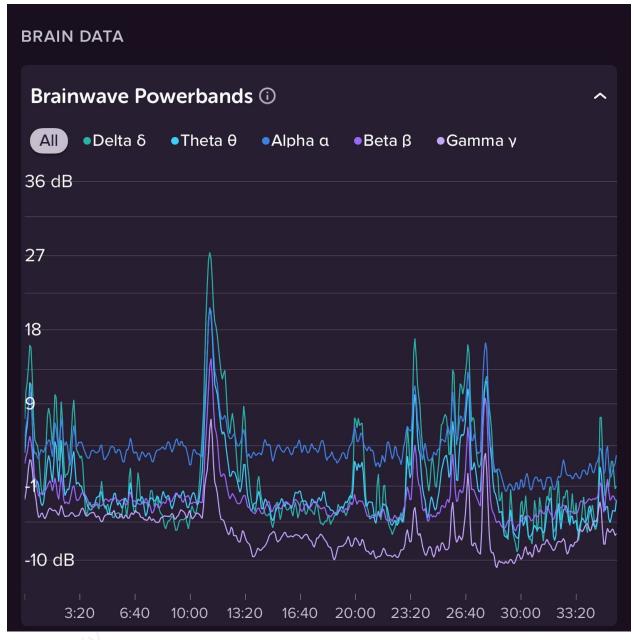

## Authentic Nei Gong - Seated Exercise - Muse S Athena Researcher: J.E. Hardee Public Version 2025

This document displays a sample set of Muse S Athena Brainwave Powerbands screenshots from one exercise over time of one Taoist Inner Alchemy teaching group. Researchers are invited to contact J.E. (Jeff) Hardee at <a href="wyrdenergeticarts@gmail.com">wyrdenergeticarts@gmail.com</a> for discussion, collaboration, or usage of data.

Practitioner: J.E. (Jeff) Hardee

Exercise: This exercise is done while seated for a variable amount of time, most often between 30 and 60 minutes. Areas of study on the exercise include the posture, the placement of awareness, the concentration involved, and any energetic phenomena as reflected in the data.

ANG Seated Exercise\_5-26-25\_0902