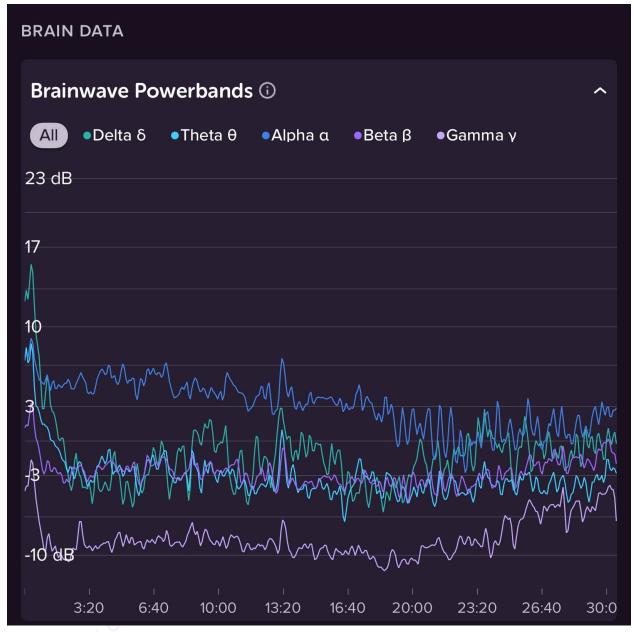

## Authentic Nei Gong - Seated Exercise - Muse S Athena Researcher: J.E. Hardee Public Version 2025

This document displays a sample set of Muse S Athena Brainwave Powerbands screenshots from one exercise over time of one Taoist Inner Alchemy teaching group. Researchers are invited to contact J.E. (Jeff) Hardee at <a href="wyrdenergeticarts@gmail.com">wyrdenergeticarts@gmail.com</a> for discussion, collaboration, or usage of data.

Practitioner: J.E. (Jeff) Hardee

Exercise: This exercise is done while seated for a variable amount of time, most often between 30 and 60 minutes. Areas of study on the exercise include the posture, the placement of awareness, the concentration involved, and any energetic phenomena as reflected in the data.