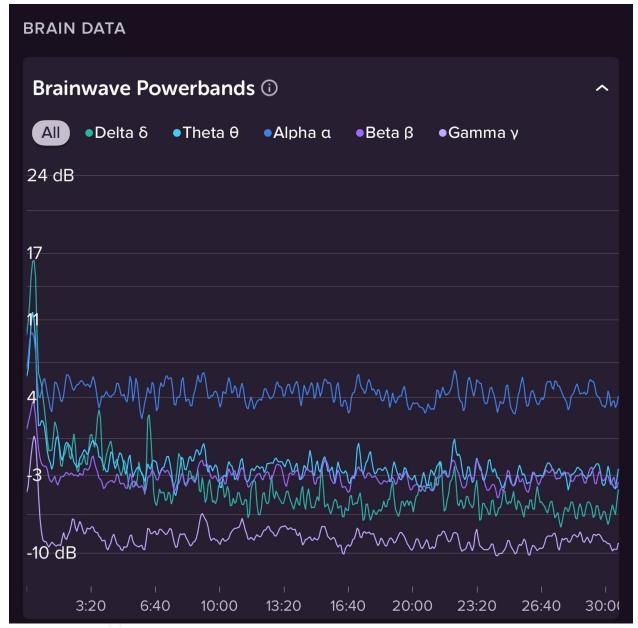

## Authentic Nei Gong - Seated Exercise - Muse S Athena Researcher: J.E. Hardee Public Version 2025

This document displays a sample set of Muse S Athena Brainwave Powerbands screenshots from one exercise over time of one Taoist Inner Alchemy teaching group. Researchers are invited to contact J.E. (Jeff) Hardee at <a href="wyrdenergeticarts@gmail.com">wyrdenergeticarts@gmail.com</a> for discussion, collaboration, or usage of data.

Practitioner: J.E. (Jeff) Hardee

Exercise: This exercise is done while seated for a variable amount of time, most often between 30 and 60 minutes. Areas of study on the exercise include the posture, the placement of awareness, the concentration involved, and any energetic phenomena as reflected in the data.