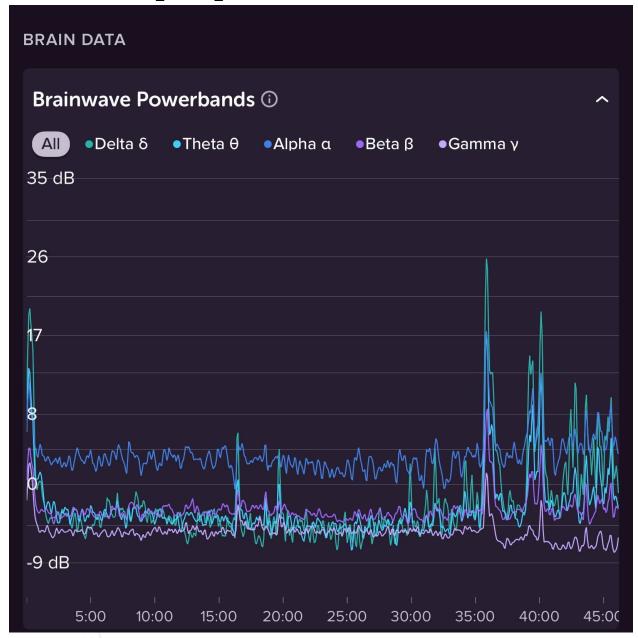

## Authentic Nei Gong - Seated Exercise - Muse S Athena Researcher: J.E. Hardee Public Version 2025

This document displays a sample set of Muse S Athena Brainwave Powerbands screenshots from one exercise over time of one Taoist Inner Alchemy teaching group. Researchers are invited to contact J.E. (Jeff) Hardee at <a href="wyrdenergeticarts@gmail.com">wyrdenergeticarts@gmail.com</a> for discussion, collaboration, or usage of data.

Practitioner: J.E. (Jeff) Hardee

Exercise: This exercise is done while seated for a variable amount of time, most often between 30 and 60 minutes. Areas of study on the exercise include the posture, the placement of awareness, the concentration involved, and any energetic phenomena as reflected in the data.