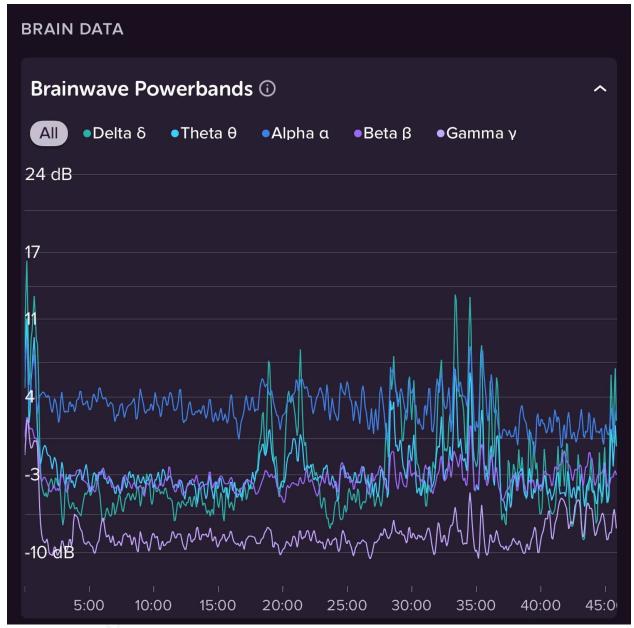

## Authentic Nei Gong - Seated Exercise - Muse S Athena Researcher: J.E. Hardee Public Version 2025

This document displays a sample set of Muse S Athena Brainwave Powerbands screenshots from one exercise over time of one Taoist Inner Alchemy teaching group. Researchers are invited to contact J.E. (Jeff) Hardee at <a href="wyrdenergeticarts@gmail.com">wyrdenergeticarts@gmail.com</a> for discussion, collaboration, or usage of data.

Practitioner: J.E. (Jeff) Hardee

Exercise: This exercise is done while seated for a variable amount of time, most often between 30 and 60 minutes. Areas of study on the exercise include the posture, the placement of awareness, the concentration involved, and any energetic phenomena as reflected in the data.