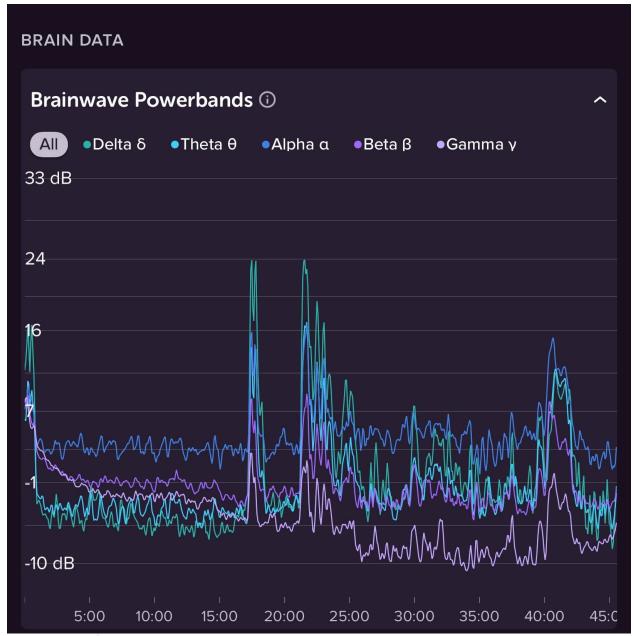

## Authentic Nei Gong - Seated Exercise - Muse S Athena Researcher: J.E. Hardee Public Version 2025

This document displays a sample set of Muse S Athena Brainwave Powerbands screenshots from one exercise over time of one Taoist Inner Alchemy teaching group. Researchers are invited to contact J.E. (Jeff) Hardee at <a href="wyrdenergeticarts@gmail.com">wyrdenergeticarts@gmail.com</a> for discussion, collaboration, or usage of data.

Practitioner: J.E. (Jeff) Hardee

Exercise: This exercise is done while seated for a variable amount of time, most often between 30 and 60 minutes. Areas of study on the exercise include the posture, the placement of awareness, the concentration involved, and any energetic phenomena as reflected in the data.