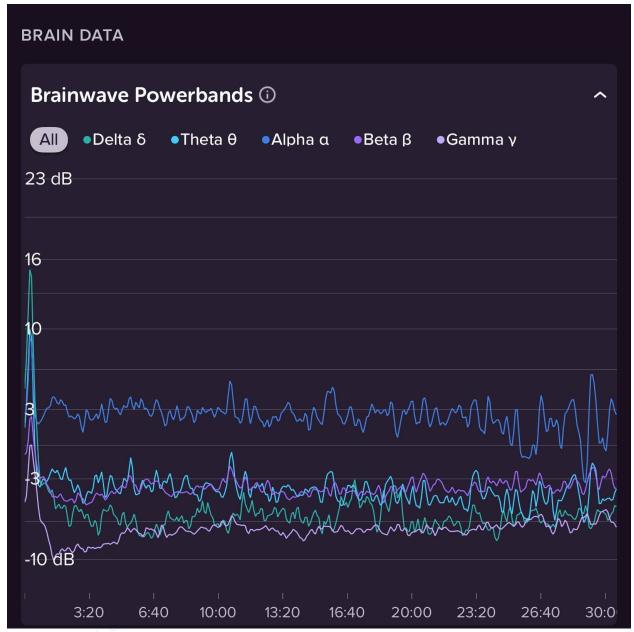

## Authentic Nei Gong - Seated Exercise - Muse S Athena Researcher: J.E. Hardee Public Version 2025

This document displays a sample set of Muse S Athena Brainwave Powerbands screenshots from one exercise over time of one Taoist Inner Alchemy teaching group. Researchers are invited to contact J.E. (Jeff) Hardee at <a href="wyrdenergeticarts@gmail.com">wyrdenergeticarts@gmail.com</a> for discussion, collaboration, or usage of data.

Practitioner: J.E. (Jeff) Hardee

Exercise: This exercise is done while seated for a variable amount of time, most often between 30 and 60 minutes. Areas of study on the exercise include the posture, the placement of awareness, the concentration involved, and any energetic phenomena as reflected in the data.