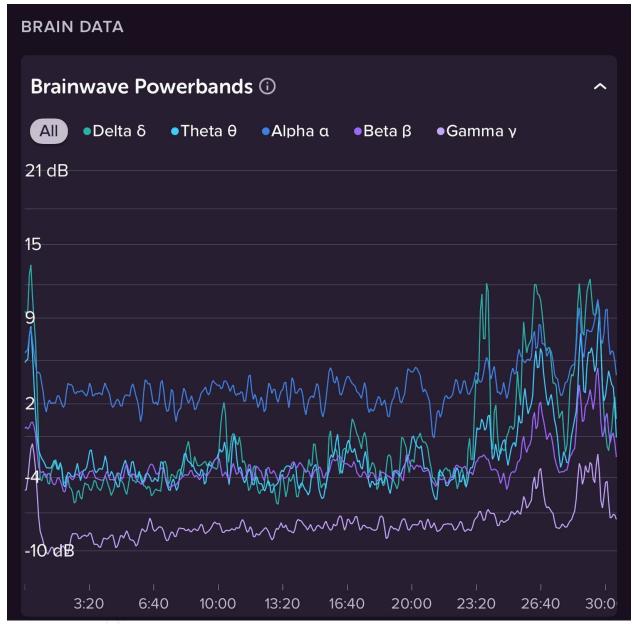

## Authentic Nei Gong - Seated Exercise - Muse S Athena Researcher: J.E. Hardee Public Version 2025

This document displays a sample set of Muse S Athena Brainwave Powerbands screenshots from one exercise over time of one Taoist Inner Alchemy teaching group. Researchers are invited to contact J.E. (Jeff) Hardee at <a href="wyrdenergeticarts@gmail.com">wyrdenergeticarts@gmail.com</a> for discussion, collaboration, or usage of data.

Practitioner: J.E. (Jeff) Hardee

Exercise: This exercise is done while seated for a variable amount of time, most often between 30 and 60 minutes. Areas of study on the exercise include the posture, the placement of awareness, the concentration involved, and any energetic phenomena as reflected in the data.