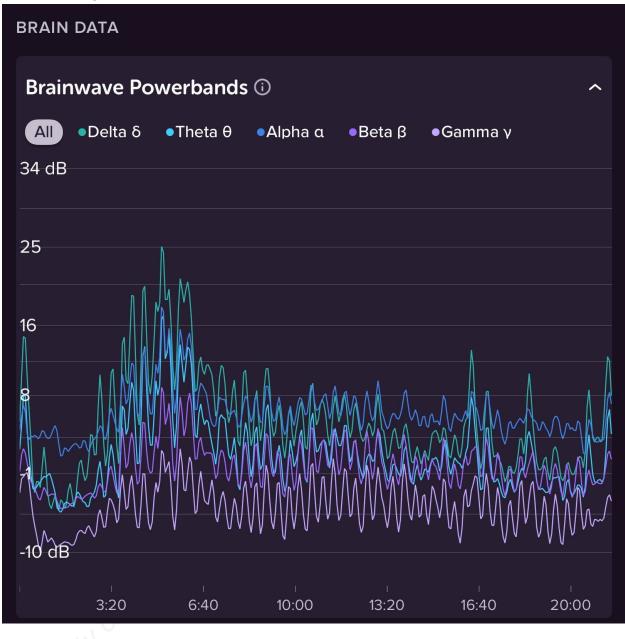

## Authentic Nei Gong - Standing Exercise 2b - Muse S Athena Researcher: J.E. Hardee Public Version 2025

This document displays a sample set of Muse S Athena Brainwave Powerbands screenshots from one exercise over time of one Taoist Inner Alchemy teaching group. Researchers are invited to contact J.E. (Jeff) Hardee at <u>wyrdenergeticarts@gmail.com</u> for discussion, collaboration, or usage of data.

Practitioner: J.E. (Jeff) Hardee

Exercise: This exercise is done standing for approximately 20 minutes. Areas of study on the exercise include the physical aspect, the placement of awareness, the concentration involved, and any energetic phenomena as reflected in the data.

## ANG Standing Exercise 2b\_5-19-25\_2127

Proper

ANG Standing Exercise 2b\_5-26-25\_1849

IProper'