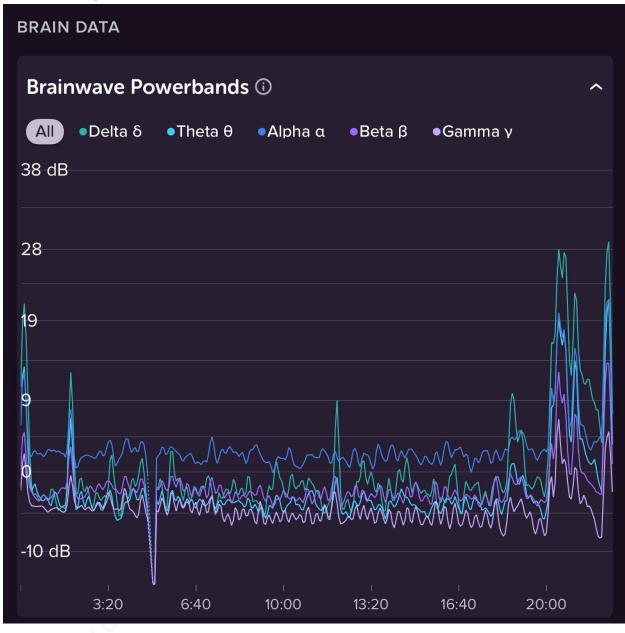

## Authentic Nei Gong - Standing Exercise 2b - Muse S Athena Researcher: J.E. Hardee Public Version 2025

This document displays a sample set of Muse S Athena Brainwave Powerbands screenshots from one exercise over time of one Taoist Inner Alchemy teaching group. Researchers are invited to contact J.E. (Jeff) Hardee at <u>wyrdenergeticarts@gmail.com</u> for discussion, collaboration, or usage of data.

Practitioner: J.E. (Jeff) Hardee

Exercise: This exercise is done standing for approximately 20 minutes. Areas of study on the exercise include the physical aspect, the placement of awareness, the concentration involved, and any energetic phenomena as reflected in the data.

## ANG Standing Exercise 2b\_5-19-25\_2127

Proper

ANG Standing Exercise 2b\_5-26-25\_1849

IProper'